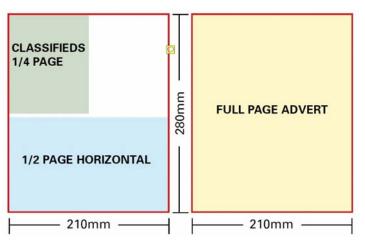

|                    | 1x      | 2x      | 4x      |
|--------------------|---------|---------|---------|
| Full Page          | \$1,000 | \$900   | \$750   |
| 1/2 Page           | \$600   | \$550   | \$500   |
| 1/4 Page           | \$400   | \$375   | \$350   |
| Inside Front Cover | \$2,000 | \$1,750 | \$1,500 |
| Inside Back Cover  | \$1,750 | \$1,500 | \$1,250 |
| Two Page Spread    | \$1,900 | \$1,650 | \$1,450 |